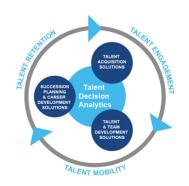

# **Harrison Talent Life Cycle Solutions**

Harrison Assessments uses predictive analytics to help organizations acquire, develop, lead and engage their talent. This comprehensive Talent Decision Analytics provides the intelligence needed throughout the talent life cycle to build effective teams and develop, engage and retain key talent. Contact us to learn how we help organizations make great decisions.