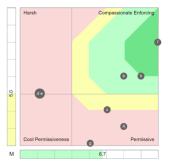

6 HARRISON

Coaching Mindset (Driving)

6.7 Warmth / empa

Team members are highlighted by a letter and displayed in conjunction with all other team members. The manager can be displayed in a different colour. This diagnostic analysis creates an accurate view of how team members interact to enable or inhibit team effectiveness.

By applying the analysis to the 12 sets of paradoxical traits used in the Harrison Team diagnostic analysis, you will foster actions to accelerate team performance.